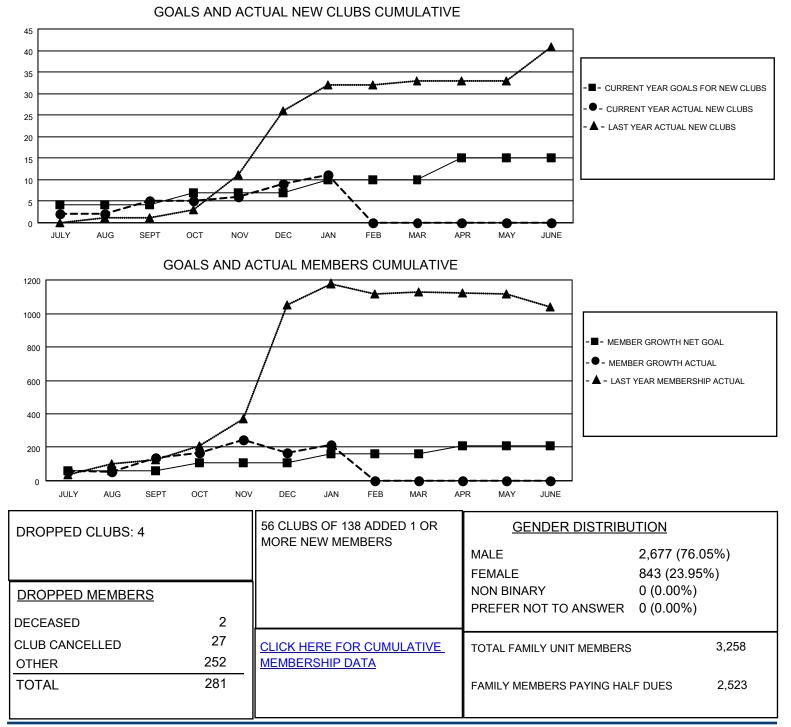

## LOCATION PAKISTAN

District 305 N2

Results as of: 1/31/2022

| Clubs                 |               |           |               | Members               |                          |                         |                                                    |
|-----------------------|---------------|-----------|---------------|-----------------------|--------------------------|-------------------------|----------------------------------------------------|
| RESULTS FOR 2021-2022 |               |           |               | RESULTS FOR 2021-2022 |                          |                         |                                                    |
| QUARTER               | NEW CLUB GOAL | NEW CLUBS | DROPPED CLUBS | QUARTER               | EMBER GROWTH NET<br>GOAL | MEMBER GROWTH<br>ACTUAL | DROPPED<br>MEMBERS ACTUAL<br>(including transfers) |
| JULY/AUG/SEPT         | 4             | 5         | 2             | JULY/AUG/SEPT         | 60                       | 191                     | 41                                                 |
| OCT/NOV/DEC           | 3             | 4         | 2             | OCT/NOV/DEC           | 50                       | 240                     | 201                                                |
| JAN/FEB/MAR           | 3             | 2         | 0             | JAN/FEB/MAR           | 50                       | 87                      | 39                                                 |
| APR/MAY/JUNE          | 5             | 0         | 0             | APR/MAY/JUNE          | 50                       | 0                       | 0                                                  |